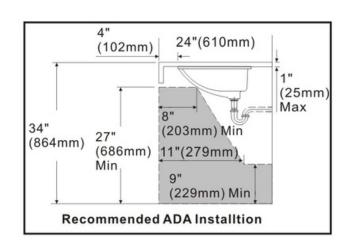

#### **Features**

- Circular Basin
- ADA Compliant
- Overflow Drain
- Nonporous Hygienic

#### Codes/Standards

• ADA Compliant

**Available Color/Finishes** Intended for reference only

Color Description

White

6140 Ulmerton Road Clearwater, FL 33760

Phone: (727) 388-9895 Fax: (727) 362-1281

## **Installation Information**

Install this product according to the installation instructions.