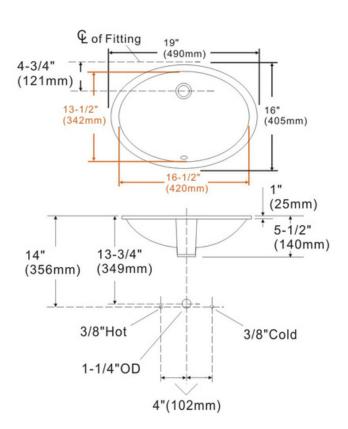

#### **Technical Information**

All product dimensions are nominal

Interior Measurements: 16 1/2" x 13 1/2" x 3 1/2"

Exterior Measurements: 19" x 16" x 5 1/2"

Bowl Configuration: Single

Finish: Vitreous China

## **Installation Information**

Install this product according to the installation instructions.