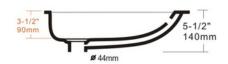

#### **Technical Information**

All product dimensions are nominal

Interior Measurements: 16 1/2" x 13 1/2" x 3 1/2"

Exterior Measurements: 19" x 16" x 5 1/2"

Bowl Configuration: Single

Finish: Vitreous China

## **Installation Information**

Install this product according to the installation instructions.