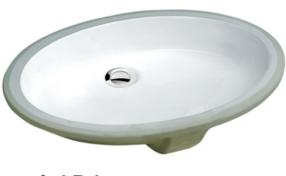

# PL-3608

**Pearl Series** Porcelain Sink

#### **Technical Information**

All product dimensions are nominal

Interior Measurements: 16 1/2" x 13 1/2" x 3 1/2"

Exterior Measurements: 19" x 16" x 5 1/2"

Bowl Configuration: Single

Finish: Vitreous China